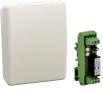

### ZLWE CO2 DECENTRALISED

PRODUCT-NO.: 236673

The main features

CO2 sensor with adjustable switching threshold

Adjustable hysteresis

# **STIEBEL ELTRON**

| Туре     | ZLWE CO2 |
|----------|----------|
| Part no. | 236673   |

### Technical data

| Version | Room sensor |
|---------|-------------|
| Width   | 80 mm       |
| Height  | 100 mm      |
| Depth   | 28 mm       |