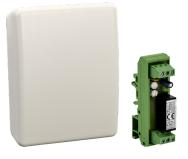

### ZLWE CO2 DECENTRALISED

PRODUCT-NO.: 236673

The main features

CO2 sensor with adjustable switching threshold

Adjustable hysteresis

# **STIEBEL ELTRON**

| Туре     | ZLWE CO2 |
|----------|----------|
| Part no. | 236673   |

### Technical data

| Version | Room sensor |
|---------|-------------|
| Width   | 80 mm       |
| Height  | 100 mm      |
| Depth   | 28 mm       |