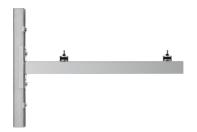

#### The main features

2 wall mounting brackets for installing a heat pump including anti-vibration mounts

Weight load max. 120 kg

Support length: 750 mm

Corrosion protection thanks to zinc-plated steel

| Туре     | WK 1.1 |
|----------|--------|
| Part no. | 238686 |

### Technical data

| Weight load | 120 kg |
|-------------|--------|
|-------------|--------|